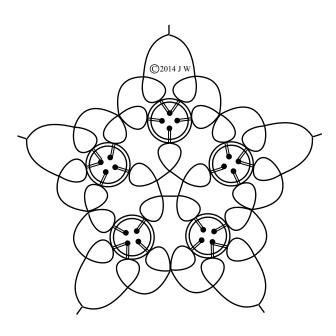

## **Button Flower Motif**

© 2014 Jennifer Williams

## **Requirements:**

5 size 12 mm (7/6 inch) buttons and size 20 thread.

## Row 1

Wind about a metre on your shuttle. Do not cut.

Ring 6, + to 1<sup>st</sup> button, 6

Chain 3

\*Ring 6, + to next button, 6

Chain 3\*\*

Repeat from \* to \*\* three times.

Cut and tie to the base of the first ring.

## Row 2

Wind about 5 metres on your shuttle.

R.A 8, + to hole '3' of one of the buttons, 8

R.B 8, + to hole '1' of the next button, 8

R. 10

R.C 8, + to hole '2', 8

CH. 10, p, 10

R.D 8, + to hole '2' again, 8

CH. 10

#R.E 8, + to hole '3', 8

R.F 8, + to hole 1 of next button, 8

CH. 10

R.G 8, + to hole '2', 8

CH. 10, p, 10

R.H 8, + to hole '2' again, 8

CH. 10 ##

Repeat from # to ## three times

Cut and tie to the base of rings 'A' and 'B'