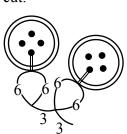

## Row 1

Wind about a metre on your shuttle. Do not cut.

Ring 6, + to 1<sup>st</sup> button, 6

Chain 3

\*Ring 6, + to next button, 6

Chain 3\*\*

Repeat from \* to \*\* three times.

Cut and tie to the base of the first ring.