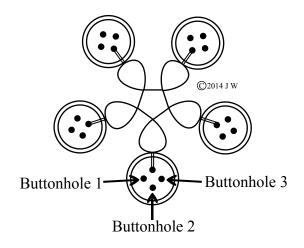

## Row 2

Wind about 5 metres on your shuttle.

R.A 8, + to hole '3' of one of the buttons, 8

R.B 8, + to hole '1' of the next button, 8

R. 10

R.C 8, + to hole '2', 8

CH. 10, p, 10

R.D 8, + to hole '2' again, 8