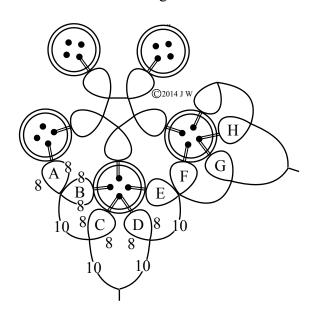

## Row 2

Wind about 5 metres on your shuttle.

R.A 8, + to hole '3' of one of the buttons, 8

R.B 8, + to hole '1' of the next button, 8

R. 10

R.C 8, + to hole '2', 8

CH. 10, p, 10

R.D 8, + to hole '2' again, 8

CH. 10

#R.E 8, + to hole '3', 8

R.F 8, + to hole 1 of next button, 8

CH. 10

R.G 8, + to hole '2', 8

CH. 10, p, 10

R.H 8, + to hole '2' again, 8

CH. 10 ##

Repeat from # to ## three times

Cut and tie to the base of rings 'A' and 'B'