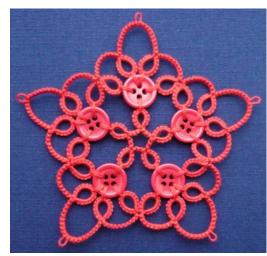

## **Button Flower Motif**

© 2014 Jennifer Williams

## **Requirements:**

5 size 12 mm (7/6 inch) buttons and size 20 thread.